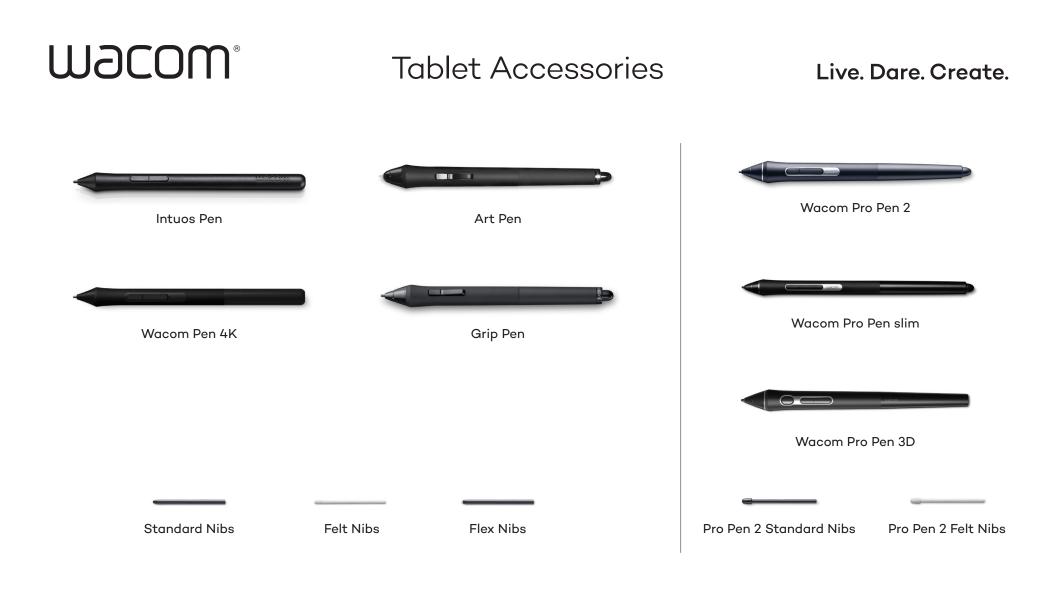

## **Tablet Accessories**

## Live. Dare. Create.

|   |                                            |              | One by Wacom |        | Wacom Intuos (2018) |         | Wacom Intuos Pro (2017) |        |        |
|---|--------------------------------------------|--------------|--------------|--------|---------------------|---------|-------------------------|--------|--------|
|   | Tablet Accessories                         | Part Numbers | CTL472       | CTL672 | CTL4100             | CTL6100 | PTH460                  | PTH660 | PTH860 |
| ľ | Intuos Pen (2048 pressure levels)          | LP190K       | *            | *      |                     |         |                         |        |        |
| ĺ | Wacom Pen 4K (4096 pressure levels)        | LP1100K      |              |        | *                   | *       |                         |        |        |
| ľ | Airbrush Pen                               | KP400E       |              |        |                     |         | х                       | х      | Х      |
| ĺ | Wacom Grip Pen (2048 pressure levels)      | KP501E2      |              |        |                     |         | х                       | х      | Х      |
| Ì | Art Pen (2048 pressure levels)             | KP701E       |              |        |                     |         | х                       | х      | х      |
| ľ | Standard Pen Nibs (5 pack)                 | ACK20001     | x            | x      | x                   | x       |                         |        |        |
|   | Hard Felt Pen Nibs (5 pack)                | ACK20003     | x            | X      | x                   | x       |                         |        |        |
|   | Flex Pen Nibs (5 pack)                     | ACK20004     | x            | x      | x                   | x       |                         |        |        |
|   | Wacom Pro Pen 2 (8192 pressure levels)     | KP504E       |              |        |                     |         | *                       | *      | *      |
|   | Wacom Pro Pen slim (8192 pressure levels)  | KP301E00DZ   |              |        |                     |         | х                       | х      | х      |
| Ì | Wacom Pro Pen 3D (8192 pressure levels)    | KP505        |              |        |                     |         | Х                       | х      | Х      |
| Ì | Wacom Pro Pen 2 Standard Nibs (10 pack)    | ACK22211     |              |        |                     |         | х                       | х      | Х      |
| ľ | Wacom Pro Pen 2 Felt Nibs (10 pack)        | ACK22213     |              |        |                     |         | х                       | х      | X      |
|   | Wacom Finetip Pen (8192 pressure levels)   | KP13200D     |              |        |                     |         | Х                       | х      | х      |
| ľ | Finetip .4 Refill (5 pack)                 | ACK22208     |              |        |                     |         | Х                       | х      | X      |
| Ì | Wacom Ballpoint Pen (8192 pressure levels) | KP13300D     |              |        |                     |         | х                       | х      | х      |
| ľ | Ballpoint 1.0 Refill (3 pack)              | ACK22207     |              |        |                     |         | Х                       | х      | X      |
| Ì | Wacom Soft Case Small                      | ACK53501Z    |              |        | x                   |         |                         |        |        |
| ľ | Wacom Soft Case Medium                     | ACK52701     |              |        |                     | X       | х                       | x      |        |
|   | Wacom Soft Case Large                      | ACK52702     |              |        |                     |         |                         |        | X      |
| Ì | ExpressKey Remote (requires Wacom driver)  | ACK411050    | x            | x      | x                   | x       | х                       | x      | X      |
| ľ | Pro Accessory Kit                          | ACK4001      |              |        |                     |         | х                       | x      | X      |
| ľ | OTG adapter                                | ACK43523Z    |              |        | x                   | x       |                         |        |        |
| ľ | Drawing Glove (1 pack)                     | ACK4472501Z  | x            | x      | x                   | x       | х                       | x      | x      |
|   | Drawing Glove (3 pack)                     | ACK4472502Z  | x            | x      | x                   | x       | х                       | x      | x      |