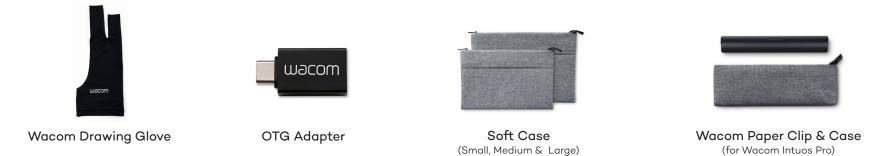

(for Wacom Intuos Pro)

## Macow

## **Tablet Accessories**

## Live. Dare. Create.





|   |                                            |              | One by Wacom |        | Wacom Intuos (2018) |         | Wacom Intuos Pro (2017) |        |        |
|---|--------------------------------------------|--------------|--------------|--------|---------------------|---------|-------------------------|--------|--------|
|   | Tablet Accessories                         | Part Numbers | CTL472       | CTL672 | CTL4100             | CTL6100 | PTH460                  | PTH660 | PTH860 |
| ľ | Intuos Pen (2048 pressure levels)          | LP190K       | *            | *      |                     |         |                         |        |        |
| ĺ | Wacom Pen 4K (4096 pressure levels)